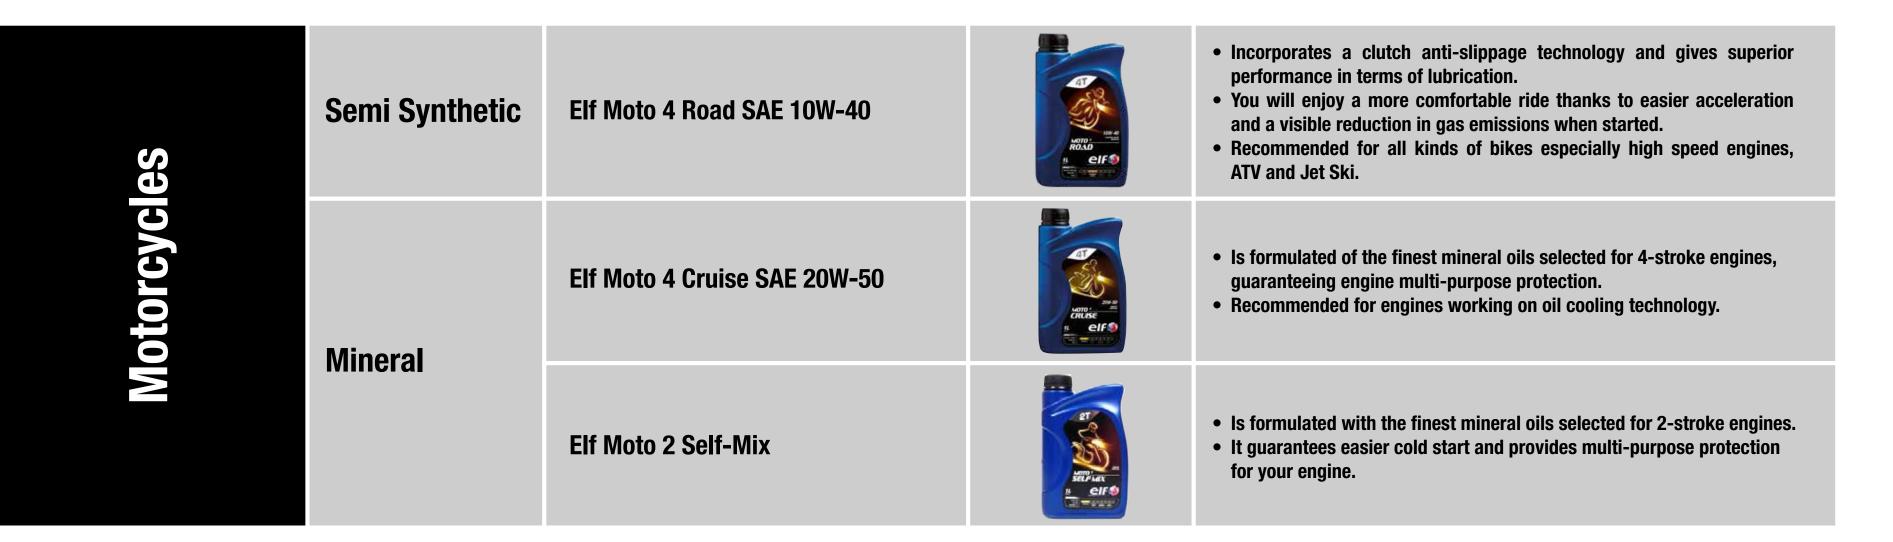

## **THAT FITS YOU BEST**

| <b>Oil Category</b>          | Specs                                                                                                                                                                                                                                                                                                                                                                                                                                                                                                                                                                                                                                                                                                                                                                                                                                                                                                                                                                                                                                                                                                                                                                                                                                                                                                                                                                                                                                                                                                                                                                                                                                                                                                                                                                                                                                                                                                                                                                                                                                                                                                                           | Туре                                                 | Package                                                        | Description                                                                                                                                                                                                                                                                                                                                                                                                                              |
|------------------------------|---------------------------------------------------------------------------------------------------------------------------------------------------------------------------------------------------------------------------------------------------------------------------------------------------------------------------------------------------------------------------------------------------------------------------------------------------------------------------------------------------------------------------------------------------------------------------------------------------------------------------------------------------------------------------------------------------------------------------------------------------------------------------------------------------------------------------------------------------------------------------------------------------------------------------------------------------------------------------------------------------------------------------------------------------------------------------------------------------------------------------------------------------------------------------------------------------------------------------------------------------------------------------------------------------------------------------------------------------------------------------------------------------------------------------------------------------------------------------------------------------------------------------------------------------------------------------------------------------------------------------------------------------------------------------------------------------------------------------------------------------------------------------------------------------------------------------------------------------------------------------------------------------------------------------------------------------------------------------------------------------------------------------------------------------------------------------------------------------------------------------------|------------------------------------------------------|----------------------------------------------------------------|------------------------------------------------------------------------------------------------------------------------------------------------------------------------------------------------------------------------------------------------------------------------------------------------------------------------------------------------------------------------------------------------------------------------------------------|
| Pasengers Cars               | Full Synthetic                                                                                                                                                                                                                                                                                                                                                                                                                                                                                                                                                                                                                                                                                                                                                                                                                                                                                                                                                                                                                                                                                                                                                                                                                                                                                                                                                                                                                                                                                                                                                                                                                                                                                                                                                                                                                                                                                                                                                                                                                                                                                                                  | Elf Evolution 900 SXR SAE 5W-40                      |                                                                | <ul> <li>Very high performance synthetic technology motor oil designed for<br/>lubricating all Gasoline car engines.</li> <li>Recommended for all supercharged or naturally aspirated Gasoline<br/>engines in cars and light vans.</li> <li>Suitable for all types of service especially in very severe conditions.</li> <li>For all types of driving, especially at high speed.</li> </ul>                                              |
|                              |                                                                                                                                                                                                                                                                                                                                                                                                                                                                                                                                                                                                                                                                                                                                                                                                                                                                                                                                                                                                                                                                                                                                                                                                                                                                                                                                                                                                                                                                                                                                                                                                                                                                                                                                                                                                                                                                                                                                                                                                                                                                                                                                 | Elf Evolution 900 USX SAE 5W-30                      |                                                                | <ul> <li>Very high performance Elf Fuel economy synthetic technology motor oil intended for all Gasoline car engines.</li> <li>Recommended for all Gasoline engines (multivalve, turbocharged, with or without catalytic converter).</li> <li>Suitable for all journeys (in town, on highways and motorways) and particularly in severe conditions.</li> <li>For all driving styles, particularly "vigorous" and high speeds.</li> </ul> |
|                              | Semi Synthetic                                                                                                                                                                                                                                                                                                                                                                                                                                                                                                                                                                                                                                                                                                                                                                                                                                                                                                                                                                                                                                                                                                                                                                                                                                                                                                                                                                                                                                                                                                                                                                                                                                                                                                                                                                                                                                                                                                                                                                                                                                                                                                                  | Elf Evolution 700 ST SAE 10W-40                      |                                                                | <ul> <li>High performance synthetic based motor oil, especially developed<br/>for Gasoline engines in cars and light vans.</li> <li>Recommended to be used in most cars especially due to its efficiecy<br/>in moderate temperatures such as Lebanese weather.</li> </ul>                                                                                                                                                                |
|                              | Mineral                                                                                                                                                                                                                                                                                                                                                                                                                                                                                                                                                                                                                                                                                                                                                                                                                                                                                                                                                                                                                                                                                                                                                                                                                                                                                                                                                                                                                                                                                                                                                                                                                                                                                                                                                                                                                                                                                                                                                                                                                                                                                                                         | Elf Evolution 400 SAE 20W-50                         |                                                                | <ul> <li>Mineral engine oil designed for Gasoline engines, mostly for engine technologies produced before 2001.</li> <li>Recommended for standard driving styles and all journey types.</li> </ul>                                                                                                                                                                                                                                       |
|                              |                                                                                                                                                                                                                                                                                                                                                                                                                                                                                                                                                                                                                                                                                                                                                                                                                                                                                                                                                                                                                                                                                                                                                                                                                                                                                                                                                                                                                                                                                                                                                                                                                                                                                                                                                                                                                                                                                                                                                                                                                                                                                                                                 | Elf Super SB SAE 50                                  | SAE 50                                                         | <ul> <li>Monograde oil for older generation Gasoline &amp; Diesel engines when<br/>the manufacturer has no specific requirement.</li> <li>It can be used for total oil change or top-up oil.</li> </ul>                                                                                                                                                                                                                                  |
|                              | Others                                                                                                                                                                                                                                                                                                                                                                                                                                                                                                                                                                                                                                                                                                                                                                                                                                                                                                                                                                                                                                                                                                                                                                                                                                                                                                                                                                                                                                                                                                                                                                                                                                                                                                                                                                                                                                                                                                                                                                                                                                                                                                                          | Elf Gearelf SAE 85W-90 GL4                           | CELECCE                                                        | <ul> <li>Extreme-pressure transmission lubricant for the lubrication of<br/>loaded gears for which an API GL4 level of performance i required.</li> <li>It is suitable for all manual transmissions, transaxles, transfer boxes<br/>and steering gears in automotive and agricultural equipmewhich<br/>require API GL4 level of performance.</li> </ul>                                                                                  |
|                              |                                                                                                                                                                                                                                                                                                                                                                                                                                                                                                                                                                                                                                                                                                                                                                                                                                                                                                                                                                                                                                                                                                                                                                                                                                                                                                                                                                                                                                                                                                                                                                                                                                                                                                                                                                                                                                                                                                                                                                                                                                                                                                                                 | Elf Frelub 650 D0T4                                  |                                                                | High performance synthetic brake fluid especially formulated for hydraulic brake systems in order to ensure safe braking in the most severe conditions.                                                                                                                                                                                                                                                                                  |
| Heavy Duty<br>Diesel Engines | initiality of the second | Elf Performance Victory SAE 15W-40                   | CERFORMANCE<br>DECERFORMANCE<br>DECERFORMANCE<br>DECERFORMANCE | <ul> <li>A mineral lubricant recommended for use in on-road diesel<br/>technology.</li> <li>It is adapted to Euro 5, and previous engines, of most European and<br/>American manufacturers such as DAF and Renault Trucks.</li> </ul>                                                                                                                                                                                                    |
|                              |                                                                                                                                                                                                                                                                                                                                                                                                                                                                                                                                                                                                                                                                                                                                                                                                                                                                                                                                                                                                                                                                                                                                                                                                                                                                                                                                                                                                                                                                                                                                                                                                                                                                                                                                                                                                                                                                                                                                                                                                                                                                                                                                 | Elf Perfo 3F SAE 20W-50                              | eify                                                           | <ul> <li>A detergent engine oil for high performance diesel supercharged<br/>or naturally aspirated.</li> <li>Recommended for heavy duty turbo-charged diesel engines, with or<br/>without intercooler, incorporated in industrial transport vehicles,<br/>construction equipment, buses, vans and pickup under the severest<br/>working conditions.</li> </ul>                                                                          |
|                              |                                                                                                                                                                                                                                                                                                                                                                                                                                                                                                                                                                                                                                                                                                                                                                                                                                                                                                                                                                                                                                                                                                                                                                                                                                                                                                                                                                                                                                                                                                                                                                                                                                                                                                                                                                                                                                                                                                                                                                                                                                                                                                                                 | Elf Perfo HDX 200 SAE 40<br>Elf Perfo HDX 200 SAE 50 | eify                                                           | <ul> <li>Mono-grade lubricant recommended for all turbocharged or normally aspirated diesel engines of commercial vehicles (trucks, buses, vans, pick-ups,).</li> <li>Suitable for all diesel stationary engines (energy production).</li> <li>Recommended to be used in older generation Diesel engines.</li> </ul>                                                                                                                     |